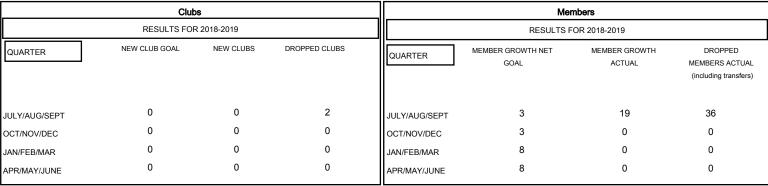

# GOALS AND ACTUAL NEW CLUBS CUMULATIVE

| DROPPED CLUBS: 2 |    |
|------------------|----|
| DROPPED MEMBERS  |    |
| DECEASED         | 1  |
| CLUB CANCELLED   | 9  |
| OTHER            | 26 |
| TOTAL            | 36 |

| 8 CLUBS OF 37 ADDED TOR MORE | GENDER DISTRIBUTION                    |              |
|------------------------------|----------------------------------------|--------------|
| NEW MEMBERS                  | MALE                                   | 595 (63.23%) |
|                              | FEMALE                                 | 346 (36.77%) |
|                              | Women Percentage Fiscal Year Goal: 50% |              |
|                              |                                        |              |