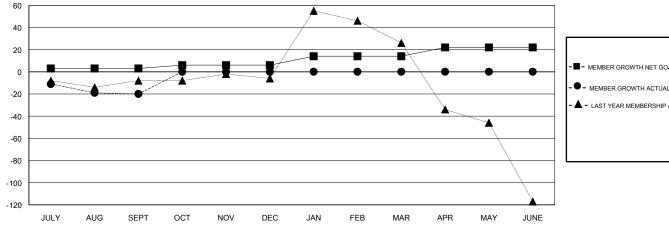

## GOALS AND ACTUAL MEMBERS CUMULATIVE

| -■- MEMBER GROWTH NET GOAL        |
|-----------------------------------|
| - ● - MEMBER GROWTH ACTUAL        |
| - ▲ - LAST YEAR MEMBERSHIP ACTUAL |
|                                   |
|                                   |
|                                   |
|                                   |